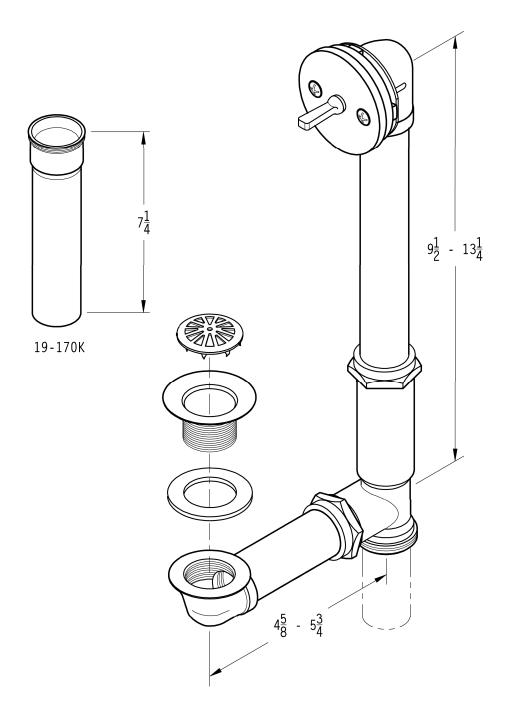

Use Extension Kit for Deep Tubs & Spas.

**19 Series** 

## INSTALLATION DIMENSIONS

# **19 Series**

Waste & Overflow

Dimensions are in Inches

1-800-PFAUCET www.pricepfister.com 19701 DaVinci, Lake Forest, CA 92610 01/8/03

SS-019-01